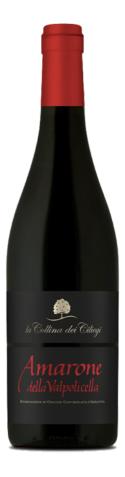

## Ciliegio - Amarone Della Valpolicella 2016

| $\bigcirc$ |                       |                                      |
|------------|-----------------------|--------------------------------------|
|            | Product code          | 14842962                             |
| 111        | Format                | 1x750ml                              |
|            | Listing type          | Private import                       |
| Ĺõ         | Status                | Available                            |
| ۰          | Type of product       | Still wine                           |
|            | Country               | Italy                                |
| Ø          | Regulated designation | Denominazione di origine controllata |
|            |                       | (DOC)                                |
| 9          | Region                | Veneto                               |
| •          | Appellation           | Amarone della Valpolicella           |
| #*         | Varietal(s)           | Corvina 40 %                         |
| 10         | Varietal(s)           | Corvinone 30 %                       |
| #**        | Varietal(s)           | Rondinella 30 %                      |
| %          | Alcohol percentage    | 15,5%                                |
| Ø          | Colour                | Red                                  |
|            |                       |                                      |