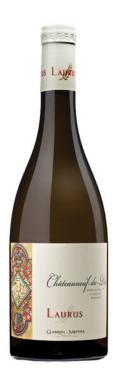

## GABRIEL MEFFRE Châteauneuf-du-Pape 2019

\$87.00

\* Suggested retail price

|          | Product code          | 14692204                            |
|----------|-----------------------|-------------------------------------|
| à à à    | Format                | 1x750ml                             |
|          | Listing type          | Private import                      |
| Ö        | Status                | Available                           |
| •        | Type of product       | Still wine                          |
|          | Country               | France                              |
| Ø        | Regulated designation | Appellation origine controlée (AOC) |
| 9        | Region                | Rhône Valley                        |
| 瓣        | Varietal(s)           | Clairette 50 %                      |
| 100      | Varietal(s)           | Grenache Blanc 30 %                 |
| 瓣        | Varietal(s)           | Bourboulenc 20 %                    |
| %        | Alcohol percentage    | 13%                                 |
| <b>3</b> | Colour                | White                               |
|          |                       |                                     |