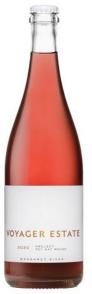

## **VOYAGER ESTATE**

## Pet Nat Rouge, Margaret River 2020

| Nature |                       |                    |
|--------|-----------------------|--------------------|
|        | Product code          | 14583235           |
| i i i  | Format                | 1x750ml            |
|        | Listing type          | Private import     |
| Ĺŏ     | Status                | Available          |
| ۰      | Type of product       | Still wine         |
|        | Country               | Australia          |
| Ø      | Regulated designation | Not applicable     |
| 9      | Region                | South Australia    |
| 9      | Subregion             | Margaret River     |
|        | Varietal(s)           | Merlot             |
| %      | Alcohol percentage    | 14.5%              |
| C)     | Colour                | Red                |
| 6      | Sugar                 | Dry                |
| T      | Closure type          | Standard crown cap |