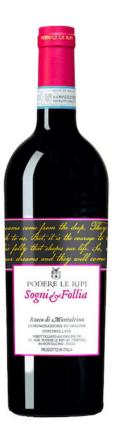

## "Sogni e Follia" Rosso di Montalcino DOC 2016

|       | -                     |                                      |
|-------|-----------------------|--------------------------------------|
|       | Product code          | 14773661                             |
| i i i | Format                | 1x750ml                              |
|       | Listing type          | Private import                       |
| Lo    | Status                | Available                            |
| •     | Type of product       | Still wine                           |
|       | Country               | Italy                                |
| Ø     | Regulated designation | Denominazione di origine controllata |
|       |                       | (DOC)                                |
| 9     | Region                | Tuscany                              |
|       | Appellation           | Rosso di Montalcino                  |
| #*    | Varietal(s)           | Sangiovese 100 %                     |
| %     | Alcohol percentage    | 13,5%                                |
| Ø.    | Colour                | Red                                  |

## **ABOUT THIS WINERY**

Founded in 1999, Podere Le Ripi is Francesco Ily's magnificent winery, located in the well-known municipality of Montalcino in Tuscany. The Rosso di Montalcino DOC "Sogni e Follia" comes from the southwestern slopes of the commune, with schist and limestone soils.