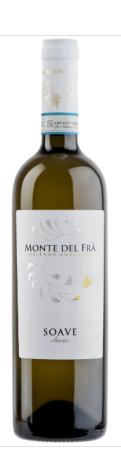

## MONTE DEL FRÀ Soave Classico DOC 2020

|                 | Product code          | 14841759                             |
|-----------------|-----------------------|--------------------------------------|
| 111             | Format                | 1x750ml                              |
|                 | Listing type          | Private import                       |
| Ĺõ              | Status                | Available                            |
| ۰               | Type of product       | Still wine                           |
| -               | Country               | Italy                                |
| Ø               | Regulated designation | Denominazione di origine controllata |
|                 |                       | (DOC)                                |
| 9               | Region                | Veneto                               |
| ۰               | Appellation           | Soave                                |
| 18 <sup>1</sup> | Varietal(s)           | Garganega 100 %                      |
| %               | Alcohol percentage    | 12,5%                                |
| Ø,              | Colour                | White                                |