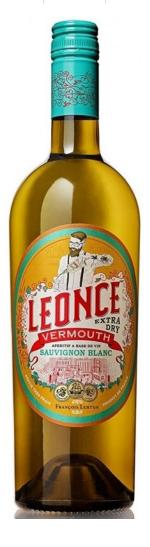

## Léonce Vermouth Extra Dry

|          | Product code          | 14603267        |
|----------|-----------------------|-----------------|
| 110      | Format                | 1x750ml         |
| -        | Listing type          | Private import  |
| Ö        | Status                | Available       |
| •        | Type of product       | Extra Dry       |
|          | Country               | France          |
| Ø        | Regulated designation | Not applicable  |
| 9        | Region                | Aquitaine       |
| •        | Appellation           | Maipo Alto      |
| %        | Alcohol percentage    | 16%             |
| <b>3</b> | Colour                | Yellow          |
| 7        | Closure type          | Twist crown cap |

## **ABOUT THIS WINERY**

After the launch of their first premium distilled gin, Sorgin, Sabine and François Lurton are back with the Léonce line of vermouths.

Each vermouth expresses and sublimates a particular terroir or one of François' favorite grape varieties: Sauvignon Blanc in Gascony (France), Maury in Roussillon (France) and Malbec in Chacayes (Argentina).