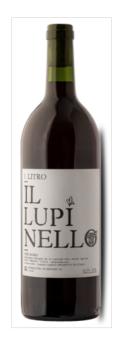

## LA LUPINELLA Unilitro Lupinello

\$32.14

\* Suggested retail price

|          | Product code          | 147544487                      |
|----------|-----------------------|--------------------------------|
| à di di  | Format                | 1x1000ml                       |
|          | Listing type          | Private import                 |
| Ö        | Status                | Available                      |
| •        | Type of product       | Still wine                     |
|          | Country               | Italy                          |
| Ø        | Regulated designation | Denominaz.Orig. Protatta (DOP) |
| 9        | Region                | Tuscany                        |
| #        | Varietal(s)           | Sangiovese                     |
| 100      | Varietal(s)           | Trebbiano                      |
| ## ·     | Varietal(s)           | Canaiolo                       |
| %        | Alcohol percentage    | 12,5%                          |
| <b>%</b> | Colour                | Red                            |

## **ABOUT THIS WINERY**

La Lupinella could be well defined by their manual work of the vines, their respect of the environment, and the specific expression of their indigeneous varieties. This Toscan wine is made of 80% Sangiovese, 15% Canaiolo and 5% Trebbiano. Inside this 1-liter bottle, a light ruby wine with flora and fruit aromas. The palate is fresh and as a pleasant silky and juicy texture with a lingering finale.